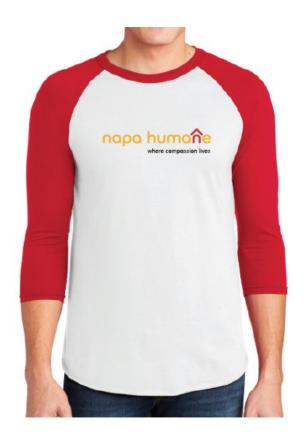

## Napa Humane Raglan Tee

Soft, classic knit jersey with red sleeves Features 5.1-ounce, 100% ring spun combed cotton.