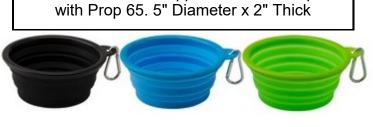

# Napa Humane Collapsible Silicon Pet Bowl

black with white logos

This collapsible silicone pet bowl is perfect for travel, walks, and trips to the dog park. Use the included silver carabiner to attach the bowl to backpacks, leashes, purses, and more. BPA free and made from high-quality silicone material. Easy to clean and top rack dishwasher safe. Holds approx. 10 oz. Complies with Prop 65. 5" Diameter x 2" Thick