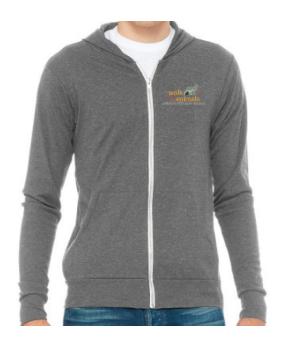

## Walk for Animals Light-Weight Hoodie

This Bella + Canvas Unisex Triblend Full Zip Lightweight Hoodie is made of smooth ribbed fabric. It features a retail fit, tear-away label, no drawstrings, and is side seamed. It is made of 50/25/25% polyester/Airlume combed and ring spun cotton/rayon. Features the 2019 Walk for Animals logo.