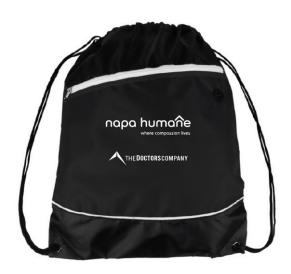

### **Napa Humane Cinch Sack**

A super light and easy way to carry items for you or your pet!

Sports pack with headphone port and front zipper pocket. Complies with Prop 65. 14"

W x 17.75" H