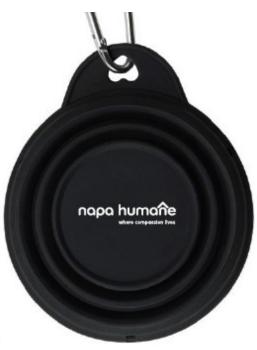

# Napa Humane Collapsible Silicon Pet Bowl

black with white logos

This collapsible silicone pet bowl is perfect for travel, walks, and trips to the dog park. Use the included silver carabiner to attach the bowl to backpacks, leashes, purses, and more. BPA free and made from high-quality silicone material. Easy to clean and top rack dishwasher safe. Holds approx. 10 oz. Complies with Prop 65. 5" Diameter x 2" Thick