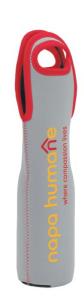

# Napa Humane Neoprene Single Wine Tote

High-Quality Neoprene (Wetsuit Material) tote fits 750ml wine bottles. Featuring customizable colored stitching and bias trim. Complies with CPSIA, Prop 65. 4.5" W x 15.5" H